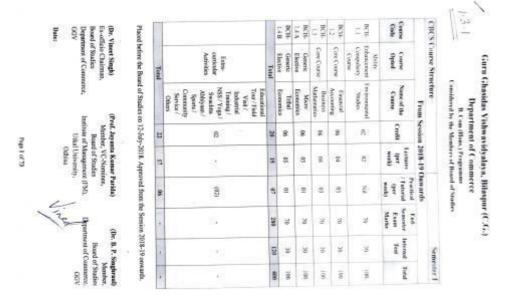

#### Guru Ghasidas Vishwavidyalaya, Bilaspur (C.G.) **Department of Commerce**

B. Com (Hons.) Programme Considered by the Members of Board of Studies

| <b>CBCS</b>    | Course Str                                     | ucture                                                                                                                      |         |                           |                                 |                                   | Sem              | ester l |
|----------------|------------------------------------------------|-----------------------------------------------------------------------------------------------------------------------------|---------|---------------------------|---------------------------------|-----------------------------------|------------------|---------|
|                |                                                | From                                                                                                                        | Session | 2018-19                   | Onwards                         |                                   |                  |         |
| Course<br>Code | Course<br>Opted                                | Name of the<br>Course                                                                                                       | Credit  | Lectures<br>(per<br>week) | Practical / Tutorial (per week) | End-<br>Semester<br>Exam<br>Marks | Internal<br>Test | Total   |
| BCH-<br>1.1    | Ability<br>Enhancement<br>Compulsory<br>Course | Environmental<br>Studies                                                                                                    | 02      | 02                        | Nil                             | 70                                | 30               | 100     |
| BCH-<br>1.2    | Core Course                                    | Financial<br>Accounting                                                                                                     | 06      | 04                        | 03                              | 70                                | 30               | 100     |
| BCH-<br>1.3    | Core Course                                    | Business<br>Mathematics                                                                                                     | 06      | 04                        | 03                              | 70                                | 30               | 100     |
| BCH-<br>1.4 A  | Generic<br>Elective                            | Micro<br>Economics                                                                                                          | 06      | 05                        | 01                              | 70                                | 30               | 100     |
| BCH-<br>1.4 B  | Generic<br>Elective                            | Tribal<br>Economics                                                                                                         | 06      | 05                        | 01                              | 70                                | 30               | 100     |
|                | Total                                          |                                                                                                                             | 20      | 15                        | 07                              | 280                               | 120              | 400     |
|                | Extra-<br>curricular<br>Activities             | Educational Tour / Field Visit / Industrial Training / NSS / Yoga / Swachtta Abhiyaan / Sports / Community Service / Others | 02      |                           | (02)                            |                                   |                  | •       |
| -              | Total                                          |                                                                                                                             | 22      | 17                        | 06                              |                                   | 1.0              |         |