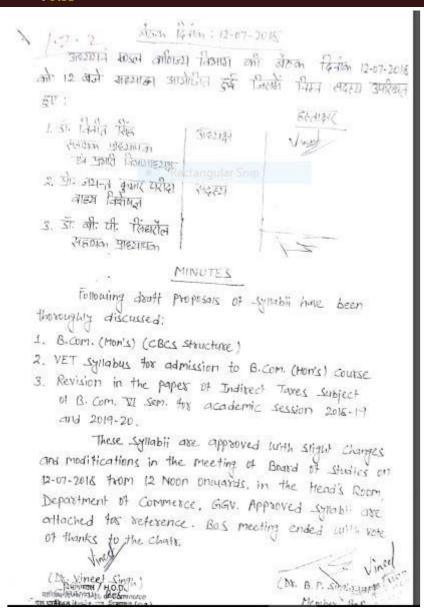

### Minutes of Meetings (MoM) of Board of Studies (BoS)

Academic Year: 2018-19

School : School of Management Studies and Commerce

**Department**: Commerce

Date and Time: NA

Venue : NA

## **New MOM of BOS**

Following draft proposals of syllabii have been thoroughly discussed:

- 1. B.Com. (Mon's) (CBCS Structure)
- 2. VET Syllabus for admission to B.Com. (Hon's) course
- 3. Revision in the paper of Indirect Taxes Subject of B. Com. VI Sem. y academic session 2016-19 and 2019-20.

These syllabii are approved with slight Changes and modifications in the meeting of Board of Studies on 12-07-2018 from 12 Noon Onwards, in the Head's Room, Department of Commerce, GGV. Approved syllabii are attached for reference. BoS meeting ended with vote of thanks to the chair.