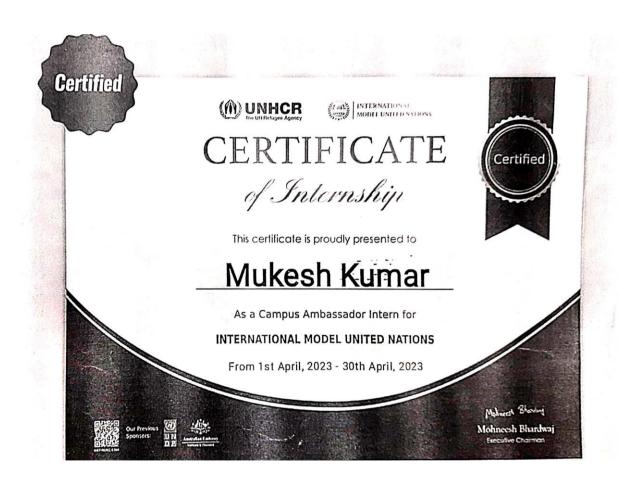

## CERTIFICATE

OF INTERNSHIP

THIS CERTIFICATE IS PROUDLY PRESENTED TO

## BHASKAR MAHANT

We are happy to certify that Mr. BHASKAR MAHANT has completed his Hybrid Mode Internship as a social worker from 01 june to 15 june, 2023. We appreciate his work and contributions.

Garran huklar अध्यक्ष भी सूर्वा पूषा कुमाडेशन समिति

GAURAV SHUKLA

Directer

SHREESURYA PUSHPA FOUNDATION

anokangle

বিশ্বান্ত্ৰভাৱ (ইএই) বালেনীৰৈ বিভাগ ভূট ভাল সমাবান বিশান Department of Political Science and Public Administration নুজ মাৰীয়াৰ বিভাগিয়ালয়, বিলাম্বান্ত্ (ভ.ন.) Guru Ghasidas Vishwavidyalaya BILASPUR (C.G.)