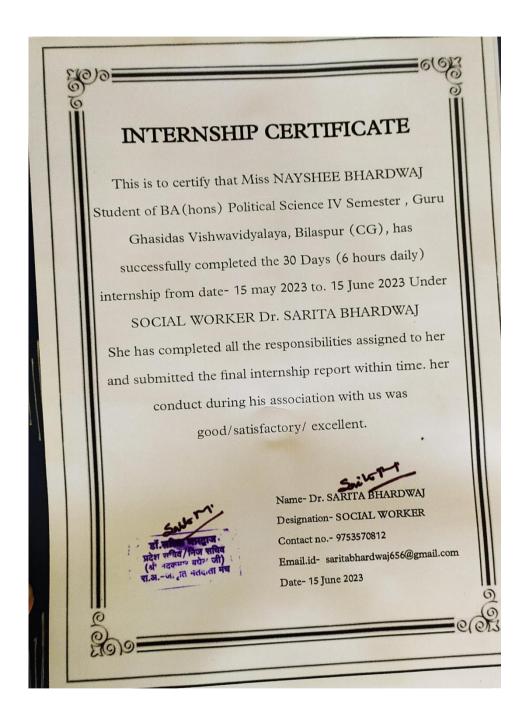

#### Internship report

On

Title: Assessment Of Nutritional Value Of AkshayaPatra Meals And Its Impact On Health And Academic Performance Of School-Going Children

**GUIDED BY-**

SUBMITTED BY-

Dr.RamBabu

Khushi Barle
BA (hons) Political Science
Roll No-21093128

ampangle

विभागान्यवा स्ट्रीकी राजनीति बिकान की लोग प्रशासन विभाग Department of Political Science and Public Administration गुरु वासीवात विश्वविद्यालय, वितासपुर (छ.ग.) Guru Ghasidas Vishwavidyalaya BILASPUR (C.G.)

nr 1

## Internship Certificate

This is to certify that Mr/Miss. Khushi... Banle...... Student of Department of Political Science, Guru Ghasidas Vishwavidyalaya, Bilaspur (CG), has successfully completed ....20........Days with .5.. hours date-8/06/23to 28/06/23with organisation/institution/individual) The Akshaya Potra foundation He/she has completed all the from responsibilities assigned to him/her and submitted the final internship report within time. His/her conduct during his association with uswas good.

DEEHAKAR SAMAJDAR

Name-H.R. EXECUTIVE Designation-

9827991363 Contact no.-

hrbhilai @ aksheyapatry. er. Email.id-

30-06-2023 Date-

and Public Administration गुरू घातीवास विश्वविद्यालय, विलासपुर (छ.ग.) Guru Ghasidas Vishwavidyalaya BILASPUR (C.G.)