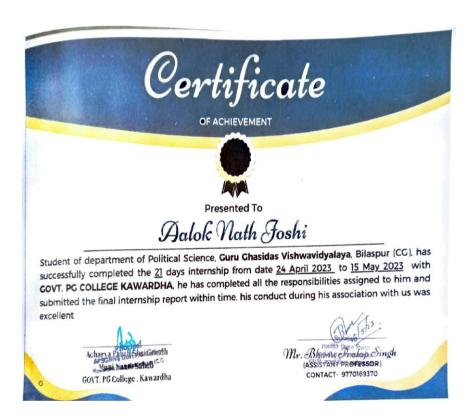

# Certificate of achievement for the title of Study of Rural Local Self-government of Village Prabhatola and Ramhepur Kabirdham (C.G.) from PG college Kawardha, Kabirdham (C.G.)

Engineers

Tracking States and their States and their Department of Visited Science and their Department of Visited Science and the States and their States and

Signature and Seal of the Head

ampangles

बिआला स्वयंत्र संदेशी राजनीति बिजान की लोग प्रशासन विभाग Department of Political Science and Public Administration गुरु बालीवात विचारियाल्य, विचारपुर (छ.ग.) Guru Ginsidas Vishwavidyalaya BILASPUR (C.G.)