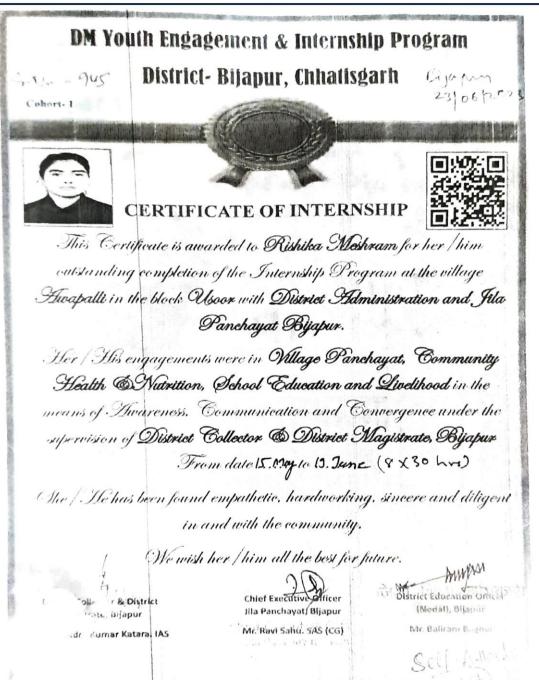

## Guru Ghasidas Vishwavidyalaya

Koni, Bilaspur (C.G.) 495009

Report on DM Youth Engagement and Internship Program

**District Of Bijapur** 

Period: 15th May 2023 to 19th June 2023

Duration: 1 Month

Organisation: District Administration

Supervisor: Mr. Rajendra Kumar Katara (IAS)

**Topic:** Rural Development and Tribal Culture

Name: Akriti Ghritesh

Class: BA 4th Semester

Subject: Political Science

Roll No.: 21093110

Submitted to:

Ms. Nahid Hassan

(Internship Mentor)

anokangles

বিশালান্ত্রপ্র ধ্রিত্রিত বাবাদীর জিলে কুট ভালত মহাবাদ বিশাল Department of Political Science and Public Administration যুক্ত ঘার্মারাল বিজ্ঞানীতাল্য, বিলায়ন্ত্র (ছ.ন.) Guru Ghasidas Vishwavidyalaya BILASPUR (C.G.)

### CERTIFICATE

I have great pleasure in certifying that Ms. Akriti Ghritesh is a regular student of BA hon. Political Science IV Semester during the session 2022-2023 in the Department of Political Science. She has completed this Summer Internship entitled "The Study of Tribal Culture and Biodiversity of Maikal Region" during this semester under my guidance. I wish her all the success in her academics.