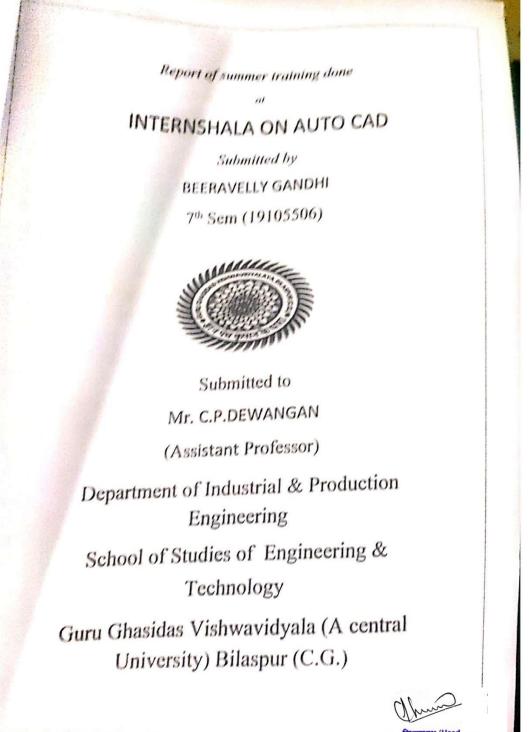

| 15. | Dara Jaya Vardhan          | 46-48   |  |  |  |  |  |
|-----|----------------------------|---------|--|--|--|--|--|
| 16. | Beeravelly Gandhi          | 49-51   |  |  |  |  |  |
| 17. | Prakash Singh Rajput       | 52-54   |  |  |  |  |  |
| 18. | Perumalla Venkata Srinivas | 55-57   |  |  |  |  |  |
| 19. | Badavath Srinivas Nayak    | 58-60   |  |  |  |  |  |
| 20. | Vicky Thakur               | 62-63   |  |  |  |  |  |
| 21. | Harshit Mohite             | 64-66   |  |  |  |  |  |
| 22. | Subodh Kumar Mahto         | 67-69   |  |  |  |  |  |
| 23. | Rishikesh Kumar            | 70-72   |  |  |  |  |  |
| 24. | Swapnil Dronkar            | 73-75   |  |  |  |  |  |
| 25. | Suryamani Dongre           | 76-78   |  |  |  |  |  |
| 26. | Shiv Om Singh              | 79-81   |  |  |  |  |  |
| 27. | Ravi Kant Upadhyay         | 82-84   |  |  |  |  |  |
| 28. | Subramanium K              | 85-87   |  |  |  |  |  |
| 29. | Leena Raj                  | 88-90   |  |  |  |  |  |
| 30. | Mohammad Manzar Hussain    | 91-93   |  |  |  |  |  |
| 31. | Komati                     | 94-96   |  |  |  |  |  |
| 32. | Kotha Sandeep              | 97-99   |  |  |  |  |  |
| 33. | Kishan Kumar Nag           | 100-102 |  |  |  |  |  |
| 34. | Jeggili Vikas Kumar        | 103-105 |  |  |  |  |  |
| 35. | Guntreddi Naimisha         | 106-108 |  |  |  |  |  |
| 36. | Kendruka Mohanchandu       | 109-111 |  |  |  |  |  |
| 37. | Ishan Rajak                | 112-114 |  |  |  |  |  |