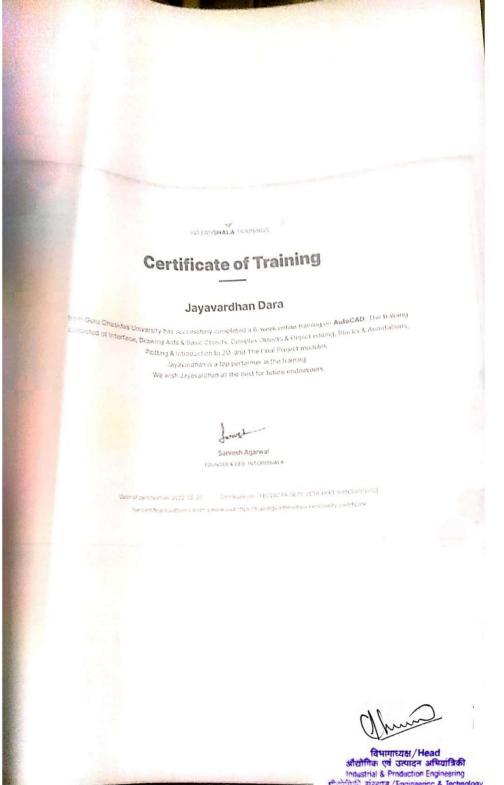

| 15. | Dara Jaya Vardhan          | 46-48   |  |  |  |  |  |
|-----|----------------------------|---------|--|--|--|--|--|
| 16. | Beeravelly Gandhi          | 49-51   |  |  |  |  |  |
| 17. | Prakash Singh Rajput       | 52-54   |  |  |  |  |  |
| 18. | Perumalla Venkata Srinivas | 55-57   |  |  |  |  |  |
| 19. | Badavath Srinivas Nayak    | 58-60   |  |  |  |  |  |
| 20. | Vicky Thakur               | 62-63   |  |  |  |  |  |
| 21. | Harshit Mohite             | 64-66   |  |  |  |  |  |
| 22. | Subodh Kumar Mahto         | 67-69   |  |  |  |  |  |
| 23. | Rishikesh Kumar            | 70-72   |  |  |  |  |  |
| 24. | Swapnil Dronkar            | 73-75   |  |  |  |  |  |
| 25. | Suryamani Dongre           | 76-78   |  |  |  |  |  |
| 26. | Shiv Om Singh              | 79-81   |  |  |  |  |  |
| 27. | Ravi Kant Upadhyay         | 82-84   |  |  |  |  |  |
| 28. | Subramanium K              | 85-87   |  |  |  |  |  |
| 29. | Leena Raj                  | 88-90   |  |  |  |  |  |
| 30. | Mohammad Manzar Hussain    | 91-93   |  |  |  |  |  |
| 31. | Komati                     | 94-96   |  |  |  |  |  |
| 32. | Kotha Sandeep              | 97-99   |  |  |  |  |  |
| 33. | Kishan Kumar Nag           | 100-102 |  |  |  |  |  |
| 34. | Jeggili Vikas Kumar        | 103-105 |  |  |  |  |  |
| 35. | Guntreddi Naimisha         | 106-108 |  |  |  |  |  |
| 36. | Kendruka Mohanchandu       | 109-111 |  |  |  |  |  |
| 37. | Ishan Rajak                | 112-114 |  |  |  |  |  |