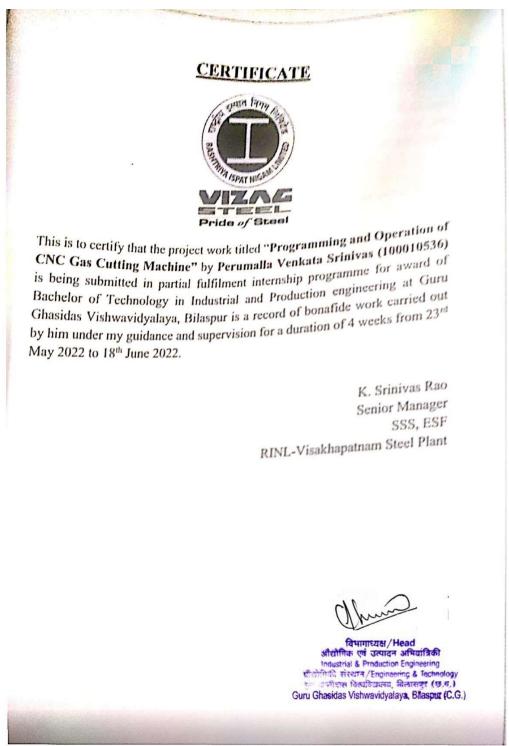

|



Guru Ghasidas Vishwavidyalaya (A Central University Established by the Central Universities Act 2009 No. 25 of 2009) Koni, Bilaspur – 495009 (C.G.)



गुरू घासीदास विश्वविद्यालय (केन्रीय विश्वविद्यालय अधिनियम 2009 क्र. 25 के कंतर्गत स्वापित केन्न्रीय विश्ववेद्यालय) कोनी, बिलासपुर - 495009 (छ.ग.)



Guru Ghasidas Vishwavidyalaya (A Central University Established by the Central Universities Act 2009 No. 25 of 2009) Koni, Bilaspur – 495009 (C.G.)



गुरू घासीदास विश्वविद्यालय (केन्रीय विश्वविद्यालय अधिनियम 2009 क्र. 25 के कंतर्गत स्वापित केन्न्रीय विश्ववेद्यालय) कोनी, बिलासपुर - 495009 (छ.ग.)



Guru Ghasidas Vishwavidyalaya (A Central University Established by the Central Universities Act 2009 No. 25 of 2009) Koni, Bilaspur – 495009 (C.G.)





Guru Ghasidas Vishwavidyalaya (A Central University Established by the Central Universities Act 2009 No. 25 of 2009) Koni, Bilaspur – 495009 (C.G.)

## ABSTRACT

The efficiency of the plant depends on the smooth working of its machinery. Hence Engineering Shops and Foundry department was setup for the manufacture of spare parts and the repair of damaged equipment, which are frequent in nature, in the plant.

In this project "Programming and operation of CNC gas cutting", one can get exposure to the industrial processes and procedures that are required to fabricate a spare part or any job and to develop repair shapes by cutting required shape from plates or sheets.

The process of gas cutting, which starts with the need of the customer or user, attains its drawing required for a worker