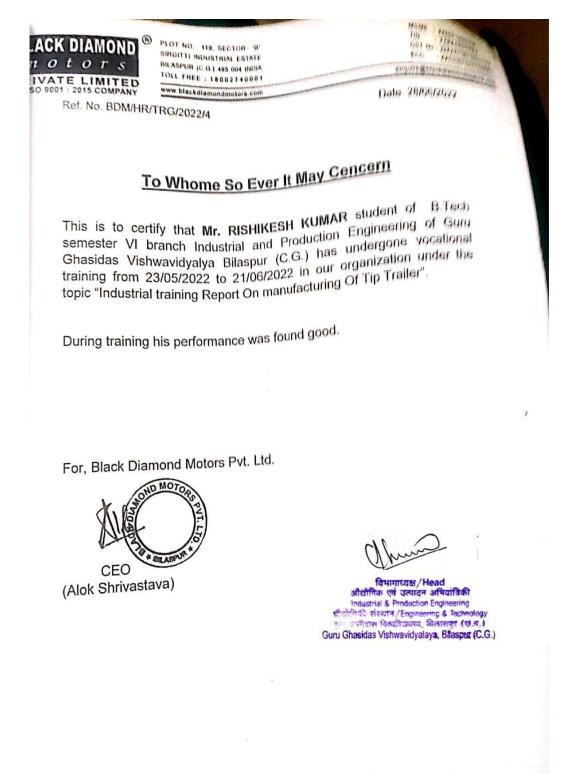

| 15. | Dara Jaya Vardhan          | 46-48   |  |  |  |  |  |
|-----|----------------------------|---------|--|--|--|--|--|
| 16. | Beeravelly Gandhi          | 49-51   |  |  |  |  |  |
| 17. | Prakash Singh Rajput       | 52-54   |  |  |  |  |  |
| 18. | Perumalla Venkata Srinivas | 55-57   |  |  |  |  |  |
| 19. | Badavath Srinivas Nayak    | 58-60   |  |  |  |  |  |
| 20. | Vicky Thakur               | 62-63   |  |  |  |  |  |
| 21. | Harshit Mohite             | 64-66   |  |  |  |  |  |
| 22. | Subodh Kumar Mahto         | 67-69   |  |  |  |  |  |
| 23. | Rishikesh Kumar            | 70-72   |  |  |  |  |  |
| 24. | Swapnil Dronkar            | 73-75   |  |  |  |  |  |
| 25. | Suryamani Dongre           | 76-78   |  |  |  |  |  |
| 26. | Shiv Om Singh              | 79-81   |  |  |  |  |  |
| 27. | Ravi Kant Upadhyay         | 82-84   |  |  |  |  |  |
| 28. | Subramanium K              | 85-87   |  |  |  |  |  |
| 29. | Leena Raj                  | 88-90   |  |  |  |  |  |
| 30. | Mohammad Manzar Hussain    | 91-93   |  |  |  |  |  |
| 31. | Komati                     | 94-96   |  |  |  |  |  |
| 32. | Kotha Sandeep              | 97-99   |  |  |  |  |  |
| 33. | Kishan Kumar Nag           | 100-102 |  |  |  |  |  |
| 34. | Jeggili Vikas Kumar        | 103-105 |  |  |  |  |  |
| 35. | Guntreddi Naimisha         | 106-108 |  |  |  |  |  |
| 36. | Kendruka Mohanchandu       | 109-111 |  |  |  |  |  |
| 37. | Ishan Rajak                | 112-114 |  |  |  |  |  |