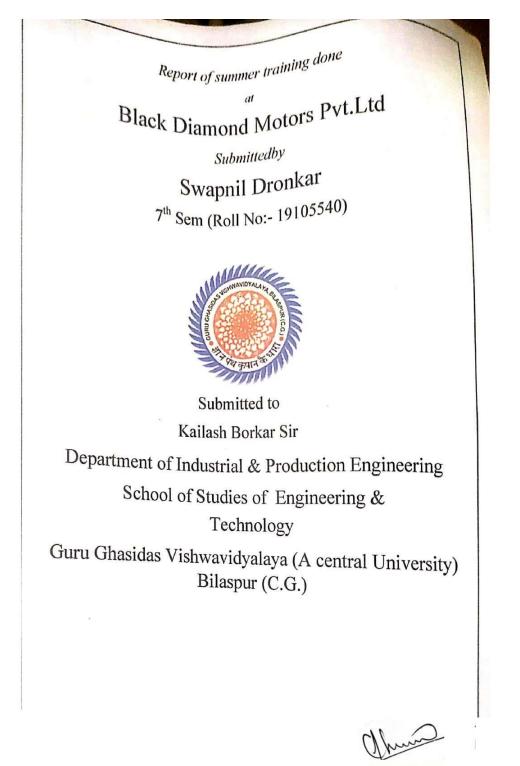

| 15. | Dara Jaya Vardhan          | 46-48   |  |  |  |  |  |
|-----|----------------------------|---------|--|--|--|--|--|
| 16. | Beeravelly Gandhi          | 49-51   |  |  |  |  |  |
| 17. | Prakash Singh Rajput       | 52-54   |  |  |  |  |  |
| 18. | Perumalla Venkata Srinivas | 55-57   |  |  |  |  |  |
| 19. | Badavath Srinivas Nayak    | 58-60   |  |  |  |  |  |
| 20. | Vicky Thakur               | 62-63   |  |  |  |  |  |
| 21. | Harshit Mohite             | 64-66   |  |  |  |  |  |
| 22. | Subodh Kumar Mahto         | 67-69   |  |  |  |  |  |
| 23. | Rishikesh Kumar            | 70-72   |  |  |  |  |  |
| 24. | Swapnil Dronkar            | 73-75   |  |  |  |  |  |
| 25. | Suryamani Dongre           | 76-78   |  |  |  |  |  |
| 26. | Shiv Om Singh              | 79-81   |  |  |  |  |  |
| 27. | Ravi Kant Upadhyay         | 82-84   |  |  |  |  |  |
| 28. | Subramanium K              | 85-87   |  |  |  |  |  |
| 29. | Leena Raj                  | 88-90   |  |  |  |  |  |
| 30. | Mohammad Manzar Hussain    | 91-93   |  |  |  |  |  |
| 31. | Komati                     | 94-96   |  |  |  |  |  |
| 32. | Kotha Sandeep              | 97-99   |  |  |  |  |  |
| 33. | Kishan Kumar Nag           | 100-102 |  |  |  |  |  |
| 34. | Jeggili Vikas Kumar        | 103-105 |  |  |  |  |  |
| 35. | Guntreddi Naimisha         | 106-108 |  |  |  |  |  |
| 36. | Kendruka Mohanchandu       | 109-111 |  |  |  |  |  |
| 37. | Ishan Rajak                | 112-114 |  |  |  |  |  |