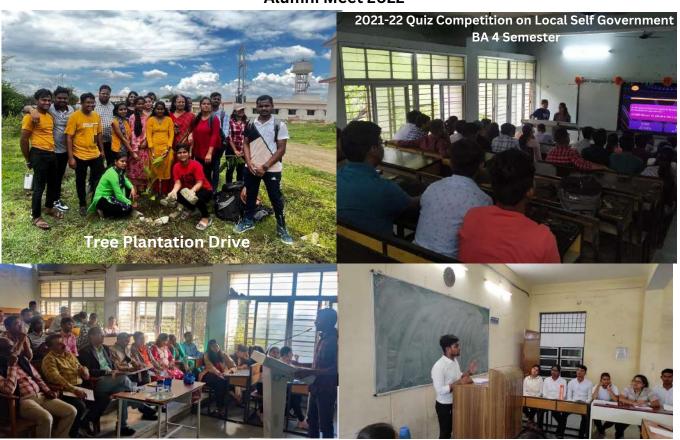

ious departmental officers with DM Interns (BA 4 Sem)

Students visit to Chhattisgarh State Legislative Assembly (in photo) Students with Speaker-Charandas Mahant

Bridging Class-room with real-life



Prof Nilambari Dave, HVC, Saurashtra University at ELF 2022



Election Managing Compaign class activity performed by Students



Student Performing Nukkad Natak during Electoral Literacy Festival



National Seminar on India @75, Role of Tribal Women in India's Transformation organised by department of Political Science, GGV and funded by ICSSR, New Delhi



**Teachers Day Celebration 2023** 



Cultural Programme 2023

Moment of Joy



Student Interaction with Prof. Nilambari Dave Hon'ble Vice-Chancellor, Saurashtra University, Rajkot and Sulbha Tai, Samaj Sevika



**Alumni Meet 2022** 



Speech Competition organized on the Constitution Day

**Debate Competition on ABORTION: PRO LIFE OR PRO CHOICE** 





Research Paper Publications

**154** 



**Book chapters** 

49



Books

16





Research Projects completed

09



**Ongoing Research Project** 

03



Ph.D Awarded

02



Conferences/Seminars/Invited talks

160



Member in editorial board of Journal of repute

05