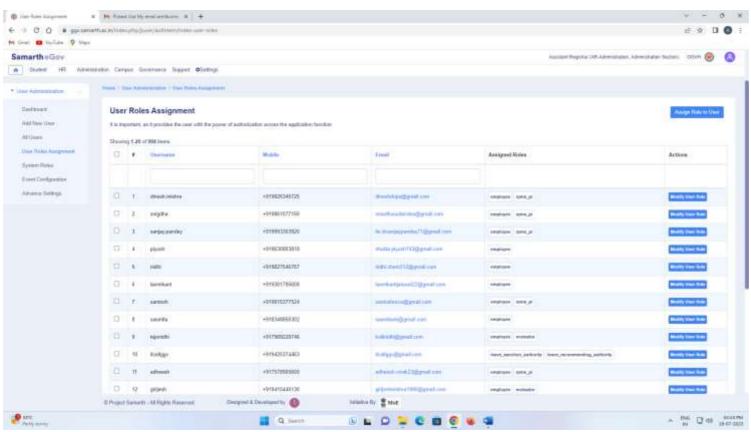

### Guru Ghasidas Vishwavidyalaya

(A Central University Established by the Central Universities Act 2009 No. 25 of 2009)

Koni, Bilaspur - 495009 (C.G.)

Fig 4 Role Assignment

This module is used to assign the different roles to users of SAMARTH