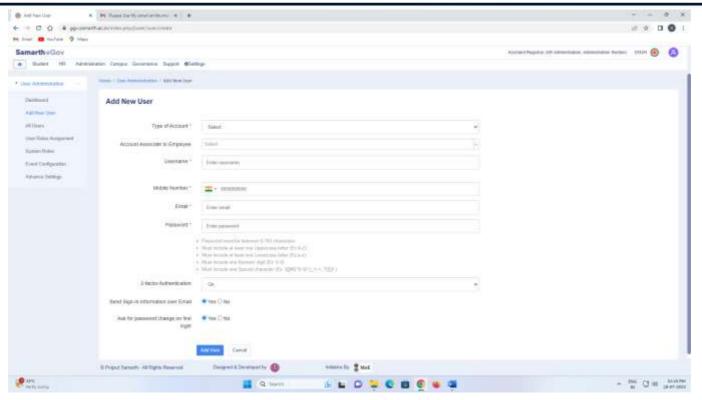

#### Guru Ghasidas Vishwavidyalaya

(A Central University Established by the Central Universities Act 2009 No. 25 of 2009)

Koni, Bilaspur - 495009 (C.G.)

Fig 2 New user

This is used to create new user and granting the rights in SAMARTH.