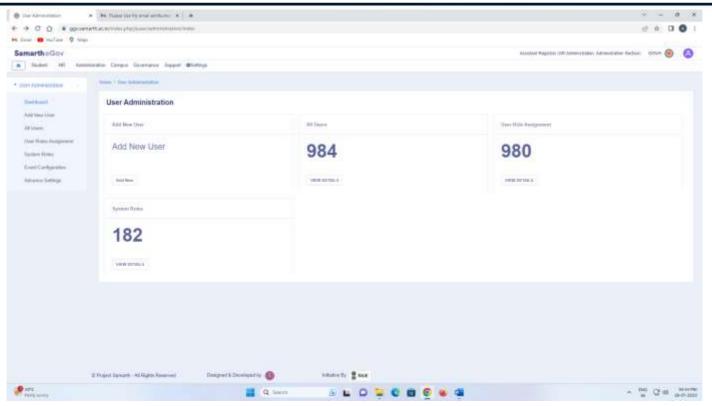

### Guru Ghasidas Vishwavidyalaya

(A Central University Established by the Central Universities Act 2009 No. 25 of 2009)

Koni, Bilaspur - 495009 (C.G.)

Fig. 3 Dashboard of HR Module

This module is used to maintain the HR record.