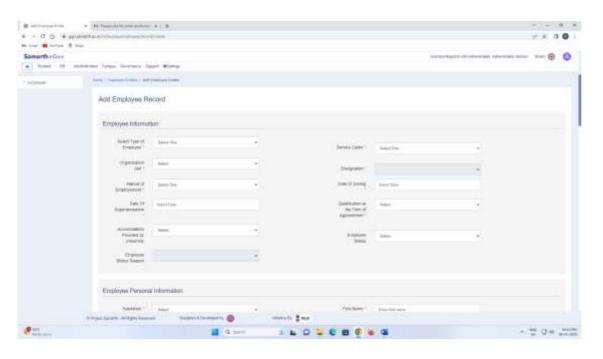

#### SCREENSHOTS OF ADMIN MODULE OF SAMARTH

Fig 1 Employee Record

This module is used for maintaining the employee's record and generates the account of every employee in SAMARTH.

SAMARTH ADMIN

Criteria - VI (6.2.2)