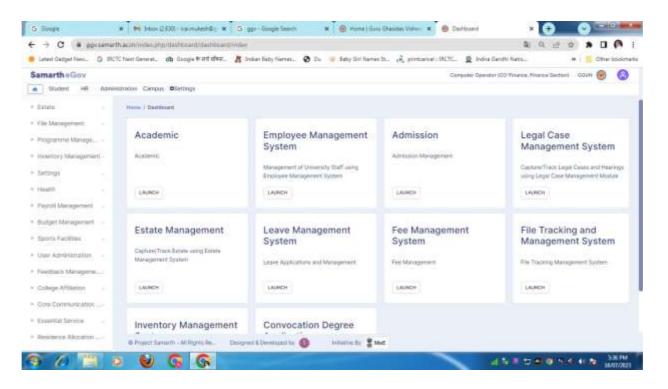

#### SCREENSHOTS OF FINANCE MODULE OF SAMARTH

Fig 1 Finance Module Dashboard

This is used to display the different Modules of finance

SAMARTH ADMIN

Criteria – VI (6.2.2 )