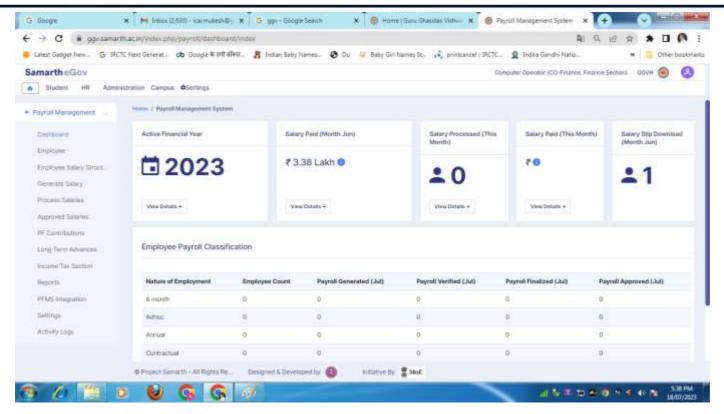

### Guru Ghasidas Vishwavidyalaya

(A Central University Established by the Central Universities Act 2009 No. 25 of 2009)

Koni, Bilaspur - 495009 (C.G.)

Fig 2 Payroll Management

This module is used for generation of salary, salary slip and calculation of Income Tax etc.