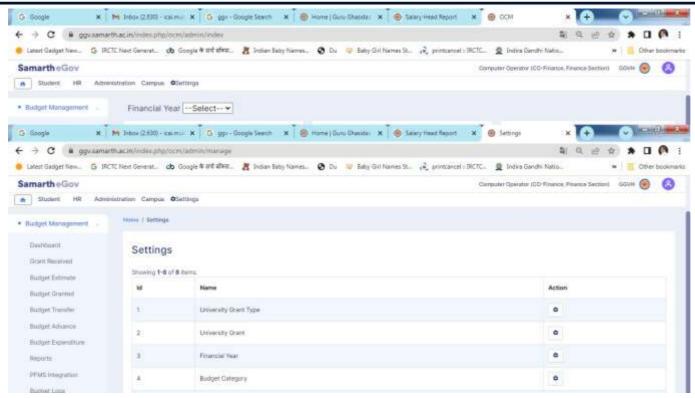

### Guru Ghasidas Vishwavidyalaya

(A Central University Established by the Central Universities Act 2009 No. 25 of 2009)

Koni, Bilaspur - 495009 (C.G.)

Fig 4 Budget Heads

This module is used to create and manage the different heads of budget.