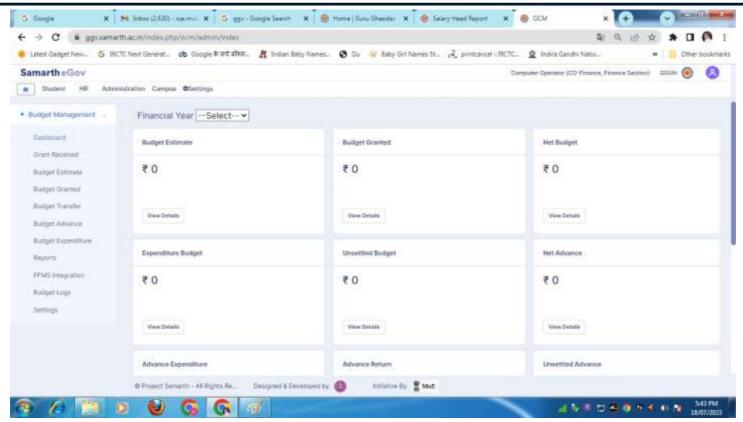

### Guru Ghasidas Vishwavidyalaya

(A Central University Established by the Central Universities Act 2009 No. 25 of 2009)

Koni, Bilaspur - 495009 (C.G.)

Fig 3 Budget Management

This module is used for Budget management. This is also used to generate the different reports.