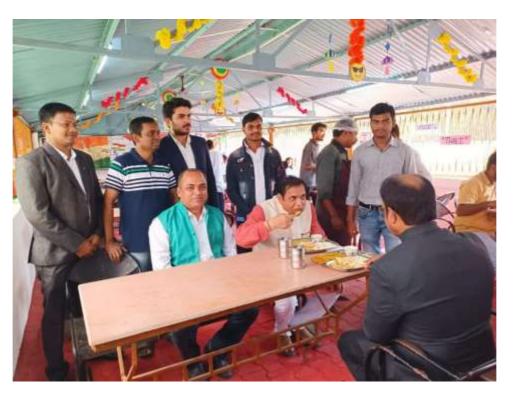

Guru Ghasidas Vishwavidyalaya (A Central University Established by the Central Universities Act 2009 No. 25 of 2009) Koni, Bilaspur – 495009 (C.G.)

6.1.1 Swabhiman Thali

Fig 1 Inauguration of Swabhiman Thali