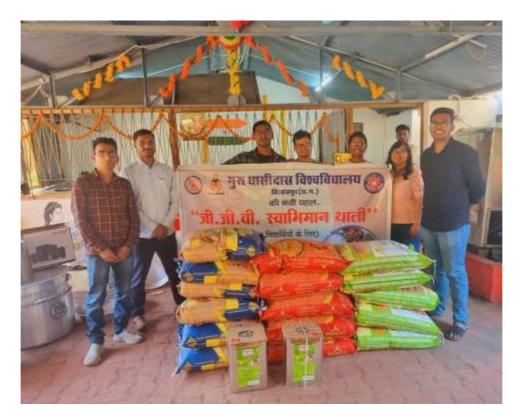

Guru Ghasidas Vishwavidyalaya (A Central University Established by the Central Universities Act 2009 No. 25 of 2009) Koni, Bilaspur – 495009 (C.G.)

6.1.1 Swabhiman Thali



Fig 1 Inauguration of Swabhiman Thali

SWABHIMAN THALI





Guru Ghasidas Vishwavidyalaya (A Central University Established by the Central Universities Act 2009 No. 25 of 2009) Koni, Bilaspur – 495009 (C.G.)



Fig 2 Students Collecting Coupen for swabhiman Thali

SWABHIMAN THALI

गुरू घासीदास विश्वविद्यालय (केन्रीय विश्वविद्यालय अधिनियम 2009 क्र. 25 के अंतर्गत स्थापित केन्द्रीय विश्वविद्यालय) कोनी, बिलासपुर - 495009 (छ.ग.)



Guru Ghasidas Vishwavidyalaya (A Central University Established by the Central Universities Act 2009 No. 25 of 2009) Koni, Bilaspur – 495009 (C.G.)



Fig 3 Donation received for Swabhiman Thali

SWABHIMAN THALI

## गुरू घासीदास विश्वविद्यालय (केन्द्रीय विश्वविद्यालय अधिनियम 2009 क्र. 25 के अंतर्गत स्थापित केन्द्रीय विश्वविद्यालय) कोनी, बिलासपुर - 495009 (छ.ग.)



Guru Ghasidas Vishwavidyalaya (A Central University Established by the Central Universities Act 2009 No. 25 of 2009) Koni, Bilaspur – 495009 (C.G.)



Fig 4 Waiting for Swabhiman Thali

SWABHIMAN THALI