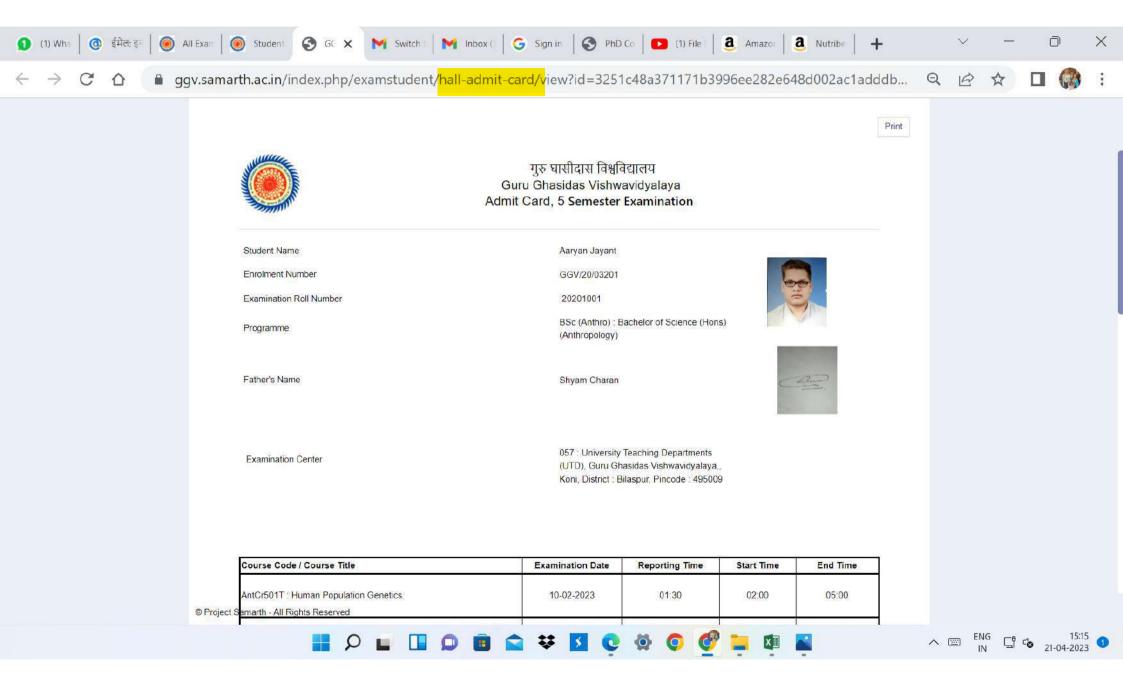

| 38418              | GGV/20/03205             | 20201004            | BSc (Anthro) : Bachelor of Science<br>(Hons) (Anthropology) | Ershita Shukla   | 5    | VERIFIED              | PAID                           | O /<br>Admit Card |
|                         | 4    | 38520              | GGV/20/03207             | 20201005            | BSc (Anthro) . Bachelor of Science<br>(Hons) (Anthropology) | Geetika Mandavi  | 5    | VERIFIED              | PAID                           | O /<br>Admit Card |
|                         | 5    | 37743              | GGV/20/03208             | 20201006            | BSc (Anthro) : Bachelor of Science<br>(Hons) (Anthropology) | Harshita Chandra | 5    | VERIFIED              | NEW APPLICATION                | O /               |

#### Hall Admit Card



| <ol> <li>(1) Wha 0 ईमेल: इन 0 ( ) All Exam 0 ( ) Student</li> </ol>           | GG 🗙 M Switch   M Inbox () G Sign in   S PhD Co   🖸 (1) File   a Amazor   a Nutribe   🕇            |   | $\sim$ | _ | D | ×   |
|-------------------------------------------------------------------------------|----------------------------------------------------------------------------------------------------|---|--------|---|---|-----|
| $\leftrightarrow$ $\rightarrow$ C $\triangle$ $\square$ ggv.samarth.ac.in/ind | ex.php/examstudent <mark>/hall-admit-card/</mark> view?id=3251c48a371171b3996ee282e648d002ac1adddb | Q | B      | ☆ |   | ) : |

| ۲                       | ্যুক ঘান্দীবান বিশ্ববিদ্যালয<br>Ouru Ohasidas Vishwavidyalaya<br>Admit Card, 5 Semester Examination                        |  |
|----------