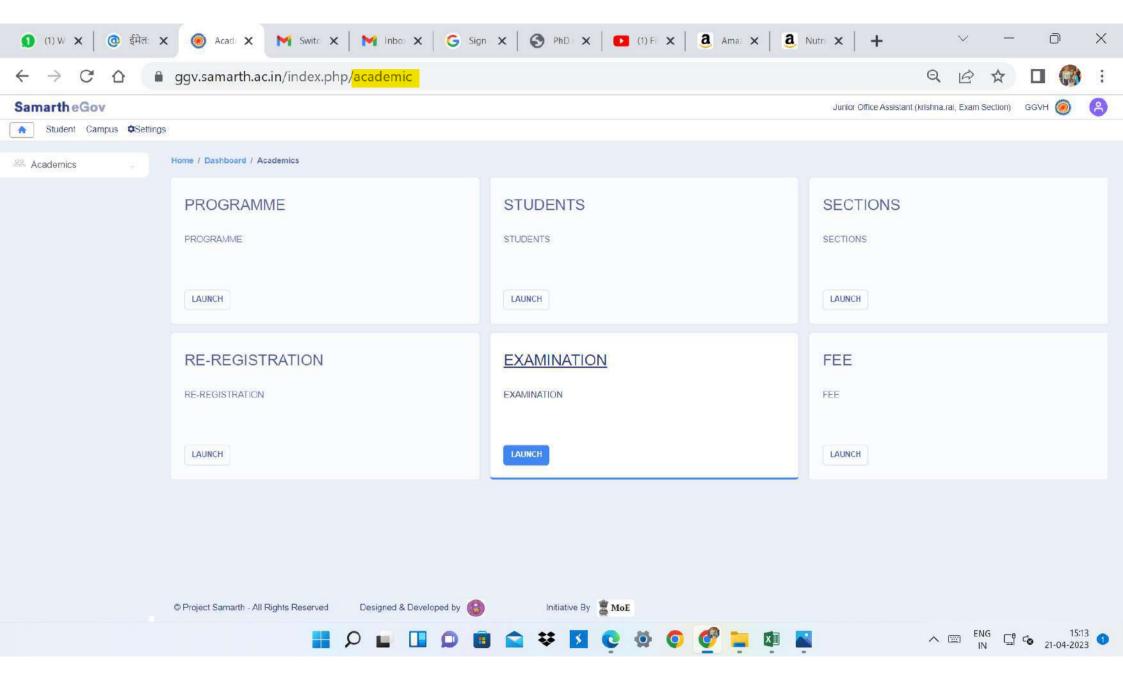

|                      |                |                                |                               |          |        |          |
|                                                       | Export Data<br>Request Type *         | Data Export: Year Wise Final Exam Pa<br>Submit Cancel | assed Out Students List |                      | ×              |                                |                               |          |        |          |
|                                                       |                                       |                                                       |                         |                      |                |                                |                               |          |        |          |



#### Academics



#### Student index



# **Student Program Details**

| <b>1</b> (1) W 🗙 🛛 🕲 ईमेल: 🗙                                                                                 | 🍥 Stude 🗙 M Swite                   | < x   M Inbox x   (                | G Sign    ⑤ PhD Ⅹ   ▶ (1            | ) Fi 🗙   🧕 A | ma: ×   🧕        | Nutri 🗙                     | +                         | ~ -                       | o x                                        |
|--------------------------------------------------------------------------------------------------------------|-------------------------------------|------------------------------------|-------------------------------------|--------------|------------------|-----------------------------|---------------------------|---------------------------|---------