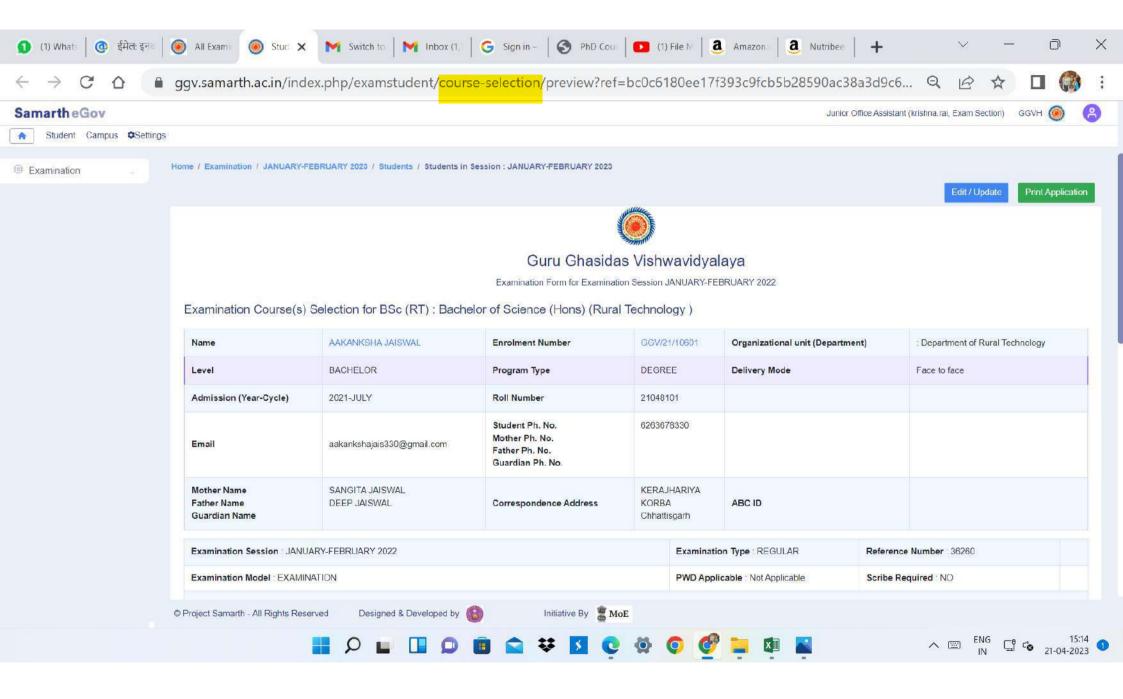

#### **Student Course Selection**

|            |                                  |                                                                                                            |                                                                                                                                                                                                                                                                                                                                                                | GGV/2                                                                                                                                                                                                                                                                                                                                                                                                                                                                                                                                                            | 2/09512                                                                                                                                                                                                                                                                                                                                                                                                                                                                                                                                                                                | 1/1 🔨 🗸 GGVH 🥥                                                                                                                                                                                                                                                                                                                                                                                                                                                                                                                                                                                                                                |
|------------|----------------------------------|------------------------------------------------------------------------------------------------------------|----------------------------------------------------------------------------------------------------------------------------------------------------------------------------------------------------------------------------------------------------------------------------------------------------------------------------------------------------------------|------------------------------------------------------------------------------------------------------------------------------------------------------------------------------------------------------------------------------------------------------------------------------------------------------------------------------------------------------------------------------------------------------------------------------------------------------------------------------------------------------------------------------------------------------------------|----------------------------------------------------------------------------------------------------------------------------------------------------------------------------------------------------------------------------------------------------------------------------------------------------------------------------------------------------------------------------------------------------------------------------------------------------------------------------------------------------------------------------------------------------------------------------------------|-----------------------------------------------------------------------------------------------------------------------------------------------------------------------------------------------------------------------------------------------------------------------------------------------------------------------------------------------------------------------------------------------------------------------------------------------------------------------------------------------------------------------------------------------------------------------------------------------------------------------------------------------|
|            |                                  |                                                                                                            |                                                                                                                                                                                                                                                                                                                                                                |                                                                                                                                                                                                                                                                                                                                                                                                                                                                                                                                                                  |                                                                                                                                                                                                                                                                                                                                                                                                                                                                                                                                                                                        |                                                                                                                                                                                                                                                                                                                                                                                                                                                                                                                                                                                                                                               |
|            |                                  |                                                                                                            | Jelection                                                                                                                                                                                                                                                                                                                                                      |                                                                                                                                                                                                                                                                                                                                                                                                                                                                                                                                                                  |                                                                                                                                                                                                                                                                                                                                                                                                                                                                                                                                                                                        |                                                                                                                                                                                                                                                                                                                                                                                                                                                                                                                                                                                                                                               |
| / Buik Cou | ise venno                        | autor.                                                                                                     |                                                                                                                                                                                                                                                                                                                                                                |                                                                                                                                                                                                                                                                                                                                                                                                                                                                                                                                                                  |                                                                                                                                                                                                                                                                                                                                                                                                                                                                                                                                                                                        |                                                                                                                                                                                                                                                                                                                                                                                                                                                                                                                                                                                                                                               |
| Bulk       | Cours                            | e VerificationBPEd : Bachelor of Physic                                                                    | al Education                                                                                                                                                                                                                                                                                                                                                   |                                                                                                                                                                                                                                                                                                                                                                                                                                                                                                                                                                  |                                                                                                                                                                                                                                                                                                                                                                                                                                                                                                                                                                                        |                                                                                                                                                                                                                                                                                                                                                                                                                                                                                                                                                                                                                                               |
| Bulk cou   | rse verifica                     | ation for Applications in submitted state                                                                  |                                                                                                                                                                                                                                                                                                                                                                |                                                                                                                                                                                                                                                                                                                                                                                                                                                                                                                                                                  |                                                                                                                                                                                                                                                                                                                                                                                                                                                                                                                                                                                        |                                                                                                                                                                                                                                                                                                                                                                                                                                                                                                                                                                                                                                               |
|            |                                  |                                                                                                            |                                                                                                                                                                                                                                                                                                                                                                |                                                                                                                                                                                                                                                                                                                                                                                                                                                                                                                                                                  |                                                                                                                                                                                                                                                                                                                                                                                                                                                                                                                                                                                        | Subr                                                                                                                                                                                                                                                                                                                                                                                                                                                                                                                                                                                                                                          |
|            |                                  |                                                                                                            |                                                                                                                                                                                                                                                                                                                                                                |                                                                                                                                                                                                                                                                                                                                                                                                                                                                                                                                                                  |                                                                                                                                                                                                                                                                                                                                                                                                                                                                                                                                                                                        |                                                                                                                                                                                                                                                                                                                                                                                                                                                                                                                                                                                                                                               |
|            | Subm                             | ission Date : Mar 21. 2023, 4:44:13 PM                                                                     |                                                                                                                                                                                                                                                                                                                                                                | Current Status : DEBAR                                                                                                                                                                                                                                                                                                                                                                                                                                                                                                                                           | RED                                                                                                                                                                                                                                                                                                                                                                                                                                                                                                                                                                                    | HOLD 🗆 DEBARRED 🗹 VERIFIED 🗆                                                                                                                                                                                                                                                                                                                                                                                                                                                                                                                                                                                                                  |
|            | Exami                            | ination Session : MARCH-APRIL 2023                                                                         | Examination Type :<br>REGULAR                                                                                                                                                                                                                                                                                                                                  | Reference Number :<br>42918                                                                                                                                                                                                                                                                                                                                                                                                                                                                                                                                      |                                                                                                                                                                                                                                                                                                                                                                                                                                                                                                                                                                                        |                                                                                                                                                                                                                                                                                                                                                                                                                                                                                                                                                                                                                                               |
|            | Exami                            | ination Model : EXAMINATION                                                                                | PWD Applicable :                                                                                                                                                                                                                                                                                                                                               | Scribe Required : NO                                                                                                                                                                                                                                                                                                                                                                                                                                                                                                                                             |                                                                                                                                                                                                                                                                                                                                                                                                                                                                                                                                                                                        |                                                                                                                                                                                                                                                                                                                                                                                                                                                                                                                                                                                                                                               |
|            | Cours                            | e(s) Selected                                                                                              |                                                                                                                                                                                                                                                                                                                                                                |                                                                                                                                                                                                                                                                                                                                                                                                                                                                                                                                                                  |                                                                                                                                                                                                                                                                                                                                                                                                                                                                                                                                                                                        |                                                                                                                                                                                                                                                                                                                                                                                                                                                                                                                                                                                                                                               |
|            | S.No                             | Course Code : Name (Maximum Credit)                                                                        | Term                                                                                                                                                                                                                                                                                                                                                           | Туре                                                                                                                                                                                                                                                                                                                                                                                                                                                                                                                                                             | Attendance                                                                                                                                                                                                                                                                                                                                                                                                                                                                                                                                                                             | Status                                                                                                                                                                                                                                                                                                                                                                                                                                                                                                                                                                                                                                        |
| 99         | 1                                | PEBATT1 : History, Principles and foundation of Physical<br>Education(CC-101) (4.00)                       | 1 SEMESTER                                                                                                                                                                                                                                                                                                                                                     | REGULAR                                                                                                                                                                                                                                                                                                                                                                                                                                                                                                                                                          | Not<br>Configured                                                                                                                                                                                                                                                                                                                                                                                                                                                                                                                                                                      | DEBARRED !<br>HOLD DEBARRED VERIFIED D                                                                                                                                                                                                                                                                                                                                                                                                                                                                                                                                                                                                        |
|            |                                  | PEBATT2 : Anatomy and Physiology (CC-102) (4.00)                                                           | 1 SEMESTER                                                                                                                                                                                                                                                                                                                                                     | REGULAR                                                                                                                                                                                                                                                                                                                                                                                                                                                                                                                                                          | Not<br>Configured                                                                                                                                                                                                                                                                                                                                                                                                                                                                                                                                                                      | DEBARRED !<br>HOLD DEBARRED VERIFIED D                                                                                                                                                                                                                                                                                                                                                                                                                                                                                                                                                                                                        |
|            | 2                                | 1 25 (1 2 . ) and (1 ) 50 (5 ) (1 5 )                                                                      |                                                                                                                                                                                                                                                                                                                                                                |                                                                                                                                                                                                                                                                                                                                                                                                                                                                                                                                                                  |                                                                                                                                                                                                                                                                                                                                                                                                                                                                                                                                                                                        |                                                                                                                                                                                                                                                                                                                                                                                                                                                                                                                                                                                                                                               |
|            | / Bulk Cour<br>Bulk<br>Bulk cour | / Bulk Course Verific:<br>Bulk Course<br>Bulk course verifica<br>Submi<br>Exami<br>Exami<br>Course<br>S.No | 7 Bulk Course Verification         Bulk Course Verification         Bulk course verification for Applications in submitted state         Submission Date : Mar 21, 2023, 4:44:13 PM         Examination Session : MARCH-APRIL 2023         Examination Model : EXAMINATION         Course(s) Selected         S.No         Course Code : Name (Maximum Credit) | Bulk Course VerificationBPEd : Bachelor of Physical Education         Bulk course verification for Applications in submitted state         Submission Date : Mar 21, 2023, 4:44:13 PM         Examination Session : MARCH-APRIL 2023       Examination Type :<br>REGULAR         Examination Model : EXAMINATION       PWD Applicable :         Course(s) Selected       S.No         SNo       Course Code : Name (Maximum Credit)       Term         PEBATT1 : History, Principles and foundation of Physical       Image: Course Code : Name (Maximum Credit) | Bulk Course Verification       BPERATT1* History Principles and foundation of Physical       Euclassical         Bulk Course Verification for Applications in submitted state       Current Status : DEBAR         Submission Date : Mar 21, 2023, 4:44:13 PM       Current Status : DEBAR         Examination Session : MARCH-APRIL 2023       Examination Type : Reference Number : 42918         Examination Model : EXAMINATION       PWD Applicable : Scribe Required : NO         Course(s) Selected       SNo         Course Code : Name (Maximum Credit)       Term       Type | Bulk Course Verification         Bulk Course VerificationBPEd : Bachelor of Physical Education         Bulk course verification for Applications in submitted state         Submission Date : Mar 21, 2023, 4:44:13 PM         Submission Date : Mar 21, 2023, 4:44:13 PM         Examination Session : MARCH-APRIL 2023         Examination Session : MARCH-APRIL 2023         Examination Model : EXAMINATION         PWD Applicable :         Solo Course (s) Selected         S.No       Course Code : Name (Maximum Credit)         Term       Type         Attendance         DEBATT4 : History Principles and for indicing of Physical |