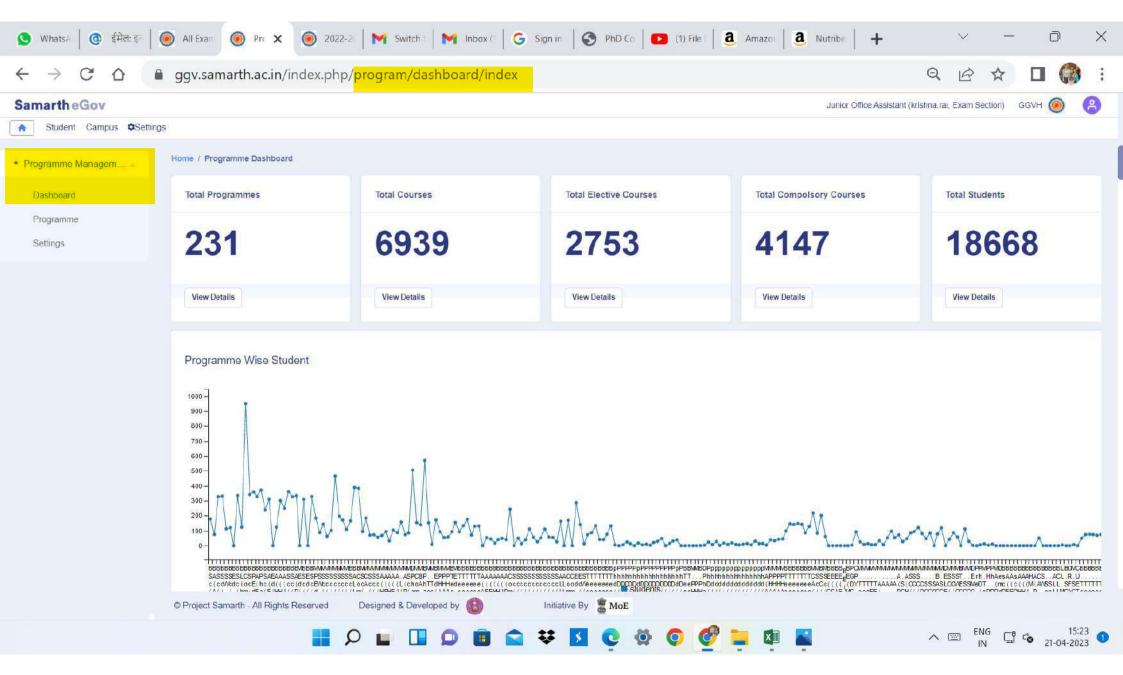

| Management                                                     | Management                                           | Management                          |            |         |        |          |
|                                                       | LAUNCH                                                         | LAUNCH                                               | LAUNCH                              |            |         |        |          |
| Dashboard                                             | Management                                                     | Management                                           | Management                          |            |         |        |          |







#### **Program Dashboard**