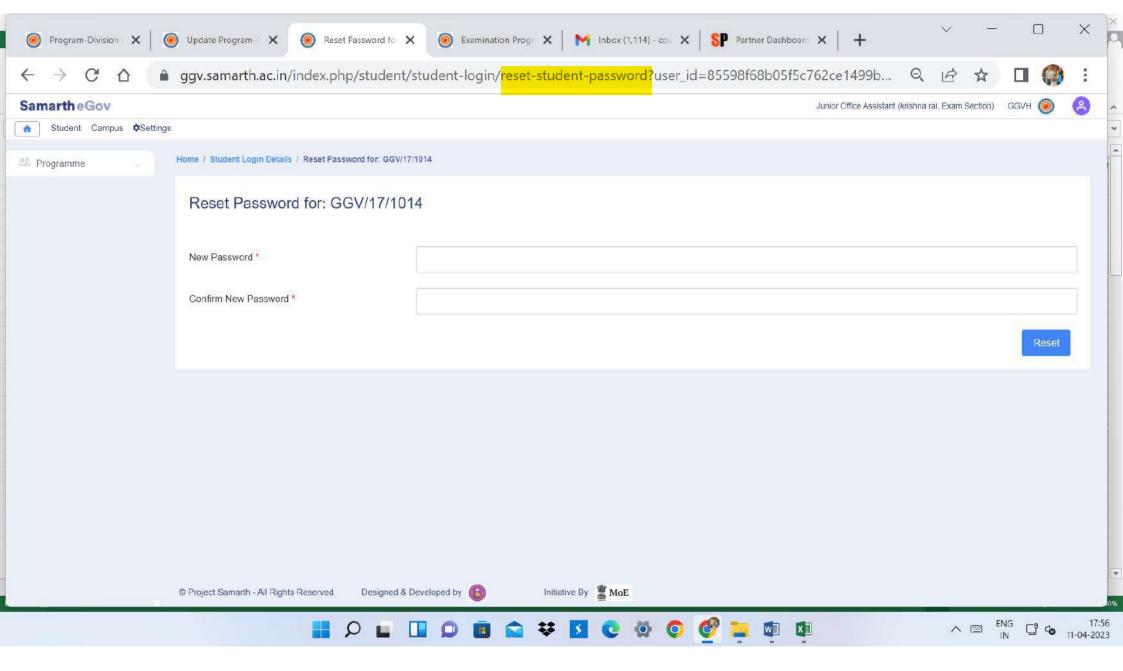

| 4      | GGV/19/1354              | SAIKARROTU123@GMAIL.COM                  | 7989932471 | GGV/19/1354    | KARROTU VENKAT SAI          | 2023-03-29 16:20:52           | 3377524                 | 0                                |
|                       |        |                          |                                          |            |                |                             |                               |                         |                                  |
|                       |        |                          | Reserved Designed & Developed by         |            | ative By 🚆 MoE |                             |                               |                         | Θ                                |

#### Student Login Details (Reset password)



# Student profile

| 🧑 Program-Division 🗙 🛛 🧕                  | Update Program - 🗙 🤅                   | ) All Students 🗙 🥘 Examination Progr 🗙   🎦 Inbox (1,114) - cor 🗙   SP Partner Dashb | board $\times$   +     | $\checkmark$           |         |         | ×          |               |
|-------------------------------------------|----------------------------------------|-------------------------------------------------------------------------------------|------------------------|------------------------|---------|---------|------------|---------------|
| $\leftarrow$ $\rightarrow$ C $\heartsuit$ | ggv.samarth.ac.in/ind                  | lex.php/student/ <mark>profile/</mark> all                                          |                        | QB                     | ☆       |