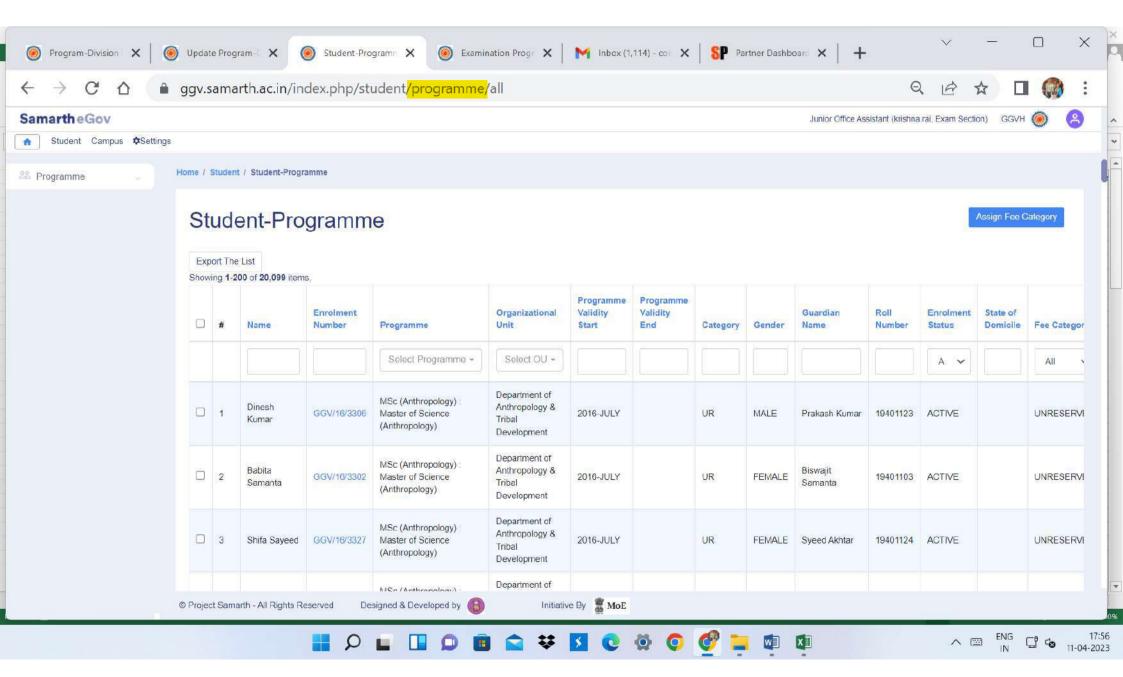

|          | 3               | GGV/20/07607        | 20208007       | AMAN<br>DEWANGAN                       | TOTAL<br>MARKS                 | EE                          | AGGREGATE              | TOTALF        | YES             | 100.00           | 78                | 78.00          | Р               | 2.00             | 8.00           | 16.00        | А        |
|                  |          |                 |                     | 20208016       | GARIMA<br>SINGH                        | Internal                       | IE                          | PRACTICAL              | AID-01        | NO              | 30.00            | 28                | 28.00          | Р               | 2.00             |                |              |          |

#### **Student Programme**



# Student Login page

| → C O                 | ggv.s  | samarun.ac.in/ir         | ndex.php/student/ <mark>student-l</mark> | oginyindex |                |                             |                               | Q @ ☆                   |                                  |
|-----------------------|--------|--------------------------|------------------------------------------|------------|----------------|-----------------------------|-------------------------------|-------------------------|----------------------------------|
| martheGov             |        |                          |                                          |            |                |                             | Junior Office Assistant (kris | shna rai, Exam Section) | GGVH 🥘 🤞                         |
|