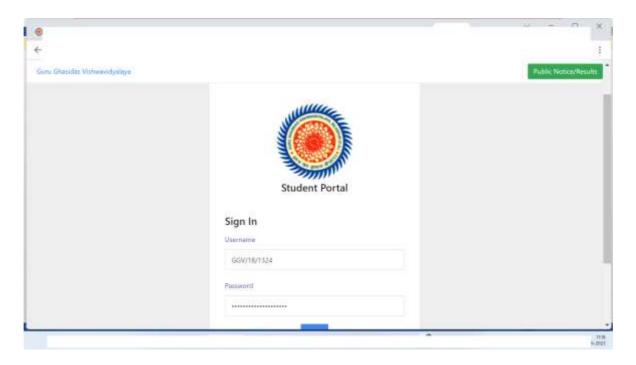

#### SCREENSHOTS OS STUDENTS PORTAL OF SAMARTH

Fig 1 Login Page

The registered students can login using their credentials from this page to get the facilities of Student's portal of SAMARTH

SAMARTH STUDENT PORTAL Criteria – VI (6.2.2 )