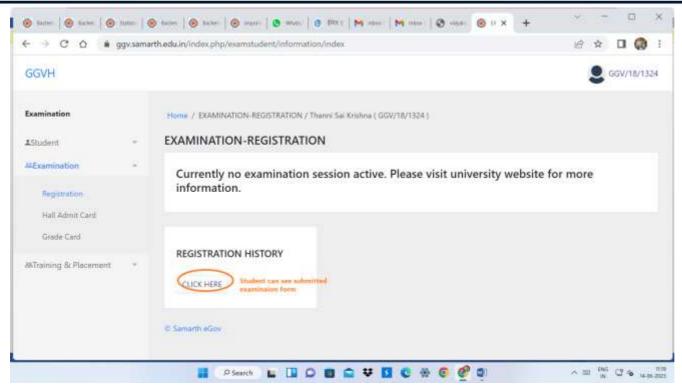

### Guru Ghasidas Vishwavidyalaya

(A Central University Established by the Central Universities Act 2009 No. 25 of 2009)

Koni, Bilaspur - 495009 (C.G.)

Fig 3 Course Selection

This module is used to registration