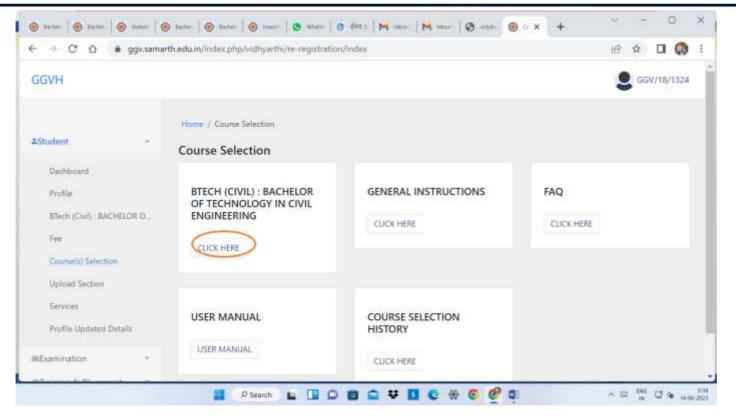

### Guru Ghasidas Vishwavidyalaya

(A Central University Established by the Central Universities Act 2009 No. 25 of 2009)

Koni, Bilaspur - 495009 (C.G.)

Fig 2 Course Selection

This module is used to fill the examination